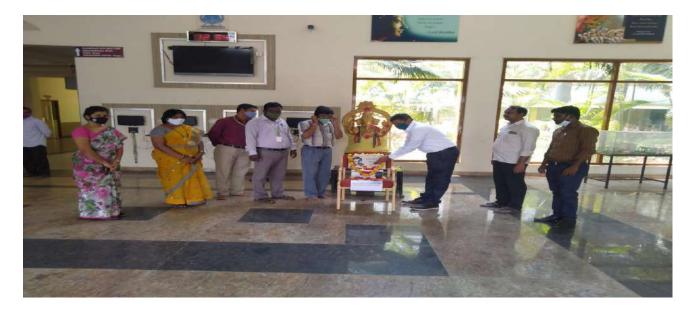

Prizes were distributed by Dr. V. Ravi Prasad, Principal, Sri. K. Vishwaksena Reddy, Vice-Principal and Mrs. Y. Neeraja, Head of the department of FED.

FACULTY INCHARGE

**HOD-FED** 

PRINCIPAL