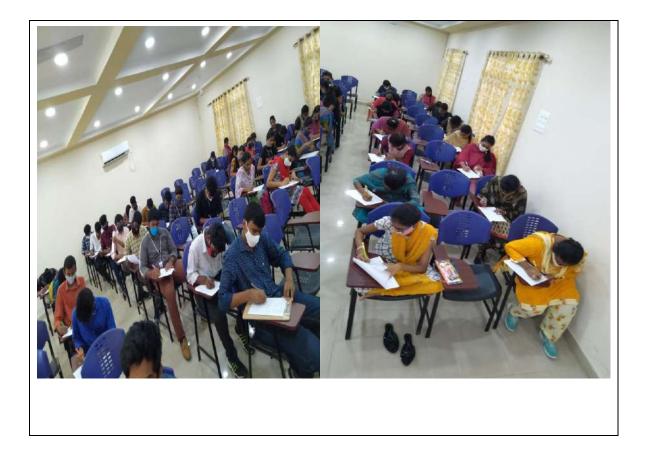

## Report of "ON COMMEMORATION OF SRINIVASA RAMANUJAN ESSAY WRITIG COMPETITION" Organized by "Innovation & Incubation Cell" (DATE: 26.04.2021)

The department of FED, Narayana Engineering College, Gudur has organized Essay writing Competition on the topic "RAMANUJAN'S CONTRIBUTIONS IN MATHEMATICS" on 26.04.2021 in commemorating Srinivasa Ramanujan on his vardanthi.. The event was intended to give opportunity to the First year students to remember the Ramanujan's Auto Biography and his inventions in mathematics. The main objective of organizing this event was to provide the platform and unleash the potential of the students by showcasing their innovative projects and provide an opportunity for the students to demonstrate their learning experience.

Event Judges: 1) Mrs.A Ramalakshmi, Asst Prof, FED.

2) Mr. K Parama Shivam, Asst Prof, FED.

There is a huge response from the students for essay writing competition. The students showed good enthusiasm to write essay writing competition and total of 33 students from various departments have participated in this event. The outcome of the event was that students were able to showed their general awareness at higher level and the process boosted their confidence.